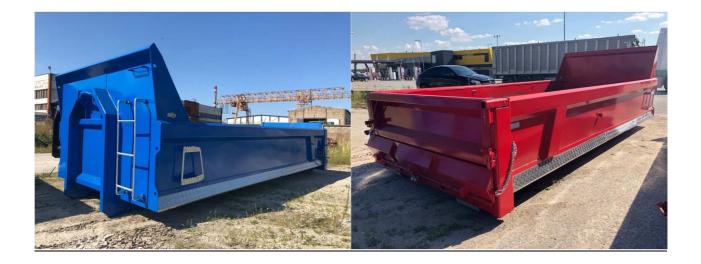

## Type CLX specification: 10-25m3

- Frame fully reinforced according to SS3021 (UNP200), DIN30722/SFS4417 (INP180)
- Straight sides 4mm (or 6mm) Hardox 450 or 4mm Hardox 500TUF
- Bottom rounded 6mm (or 8mm) Hardox 450 or 5mm Hardox 500TUF
- Full reinforced front frame UNP180
- Bottom frame profiles, support reinforcement 4pcs
- Back beam 8mm Strenx 700
- Top and back profiles 6mm Strenx 700
- Front lashing hooks behind front frame 2pcs, front corner lashing hooks 2 pcs
- Side wall lashing hooks 2t, 2pcs each side in the middle, 1 hook in back post
- Galvanized ladder on front wall and driver side
- Reflex decals
- Surface treatment:
  - shot blasting sa 2.5
  - inside 60µm alkyd primer
  - outside min 120µm 2K polyurethane EN ISO 12944 C3M