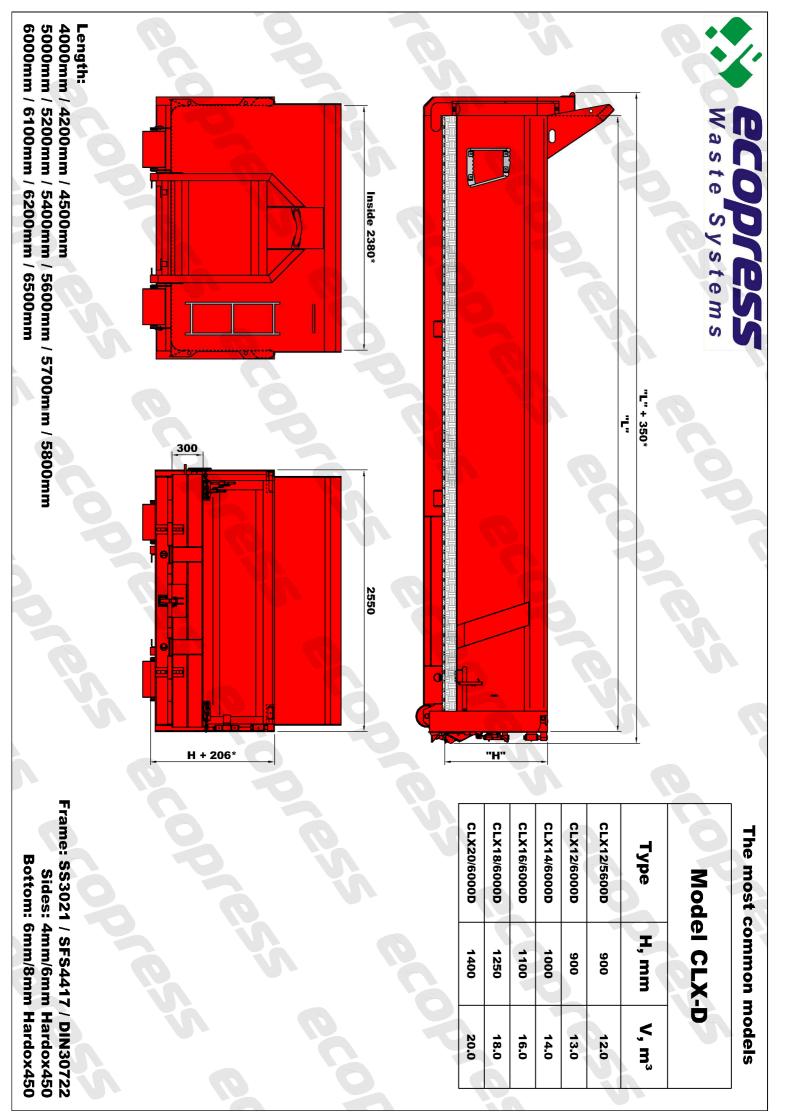

## Type CLX specification: 10-25m3

- Frame fully reinforced according to SS3021 (UNP200), DIN30722/SFS4417 (INP180)
- Straight sides 4mm (or 6mm) Hardox 450 or 4mm Hardox 500TUF
- Bottom rounded 6mm (or 8mm) Hardox 450 or 5mm Hardox 500TUF
- Full reinforced front frame UNP180
- Bottom frame profiles, support reinforcement 4pcs
- Back beam 8mm Strenx 700
- Top and back profiles 6mm Strenx 700
- Front lashing hooks behind front frame 2pcs, front corner lashing hooks 2 pcs
- Side wall lashing hooks 2t, 2pcs each side in the middle, 1 hook in back post
- Galvanized ladder on front wall and driver side
- Reflex decals
- Surface treatment:
  - shot blasting sa 2.5
  - inside 60µm alkyd primer
  - outside min 120µm 2K polyurethane EN ISO 12944 C3M